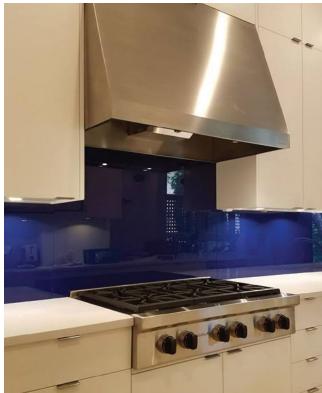

CREATIVE AND ARTFUL

We can ColorCoat (backpaint) glass of any thickness with any custom color of your choice. Our artisans hand-mix paint to match Pantone, Benjamin Moore, and Sherwin Williams colors, in addition to visually matching the color of your choice. ColorCoat can be a gloss or matte finish. Applications include:

- doors
- kitchen backsplash
- shower wallstub surrounds
- columns
- logo panels

· company signage

- partitionstabletops
- cabinet door insertsfireplace surrounds
- kitchen islands
- bar topssinks

- vanity topswindow overlays
- wall cladding
- bowls