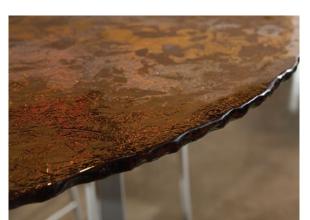

CREATIVE AND ARTFUL

We can ColorCoat (backpaint) glass of any thickness with any custom color of your choice. Our artisans hand-mix paint to match Pantone, Benjamin Moore, and Sherwin Williams colors, in addition to visually matching the color of your choice. ColorCoat can be a gloss or matte finish. Applications include:

- doors
- kitchen backsplash
- shower wallstub surrounds
- columns
- logo panels

· company signage

- partitionstabletops
- cabinet door insertsfireplace surrounds
- kitchen islands
- bar topssinks

- vanity topswindow overlays
- wall cladding
- bowls