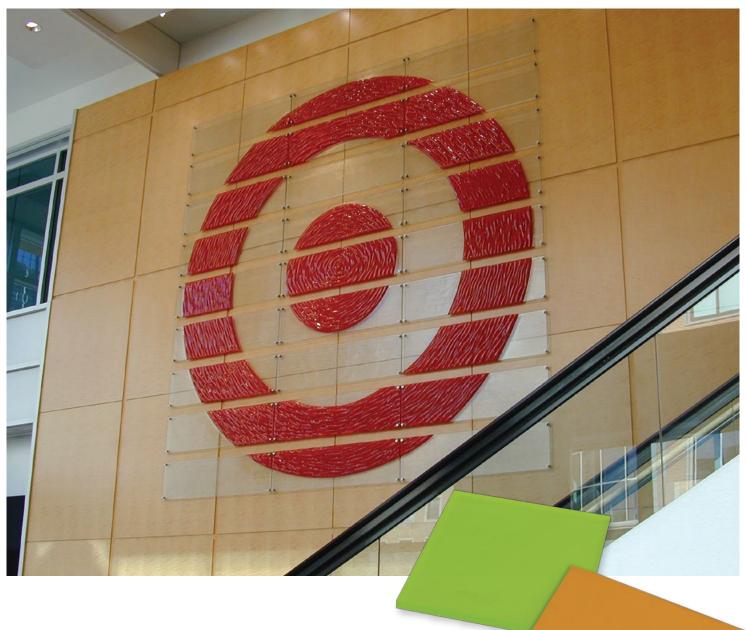

CREATIVE AND ARTFUL

We can ColorCoat (backpaint) glass of any thickness with any custom color of your choice. Our artisans hand-mix paint to match Pantone, Benjamin Moore, and Sherwin Williams colors, in addition to visually matching the color of your choice. ColorCoat can be a gloss or matte finish. Applications include:

- doors
- kitchen backsplash
- shower wallstub surrounds
- columns
- logo panels

· company signage

- partitionstabletops
- cabinet door insertsfireplace surrounds
- kitchen islands
- bar topssinks

- vanity topswindow overlays
- wall cladding
- bowls