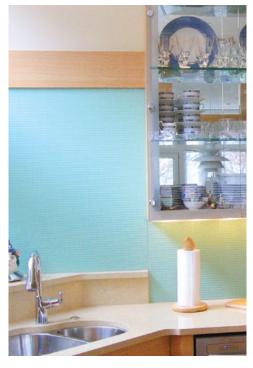

CREATIVE AND ARTFUL

We can ColorCoat (backpaint) glass of any thickness with any custom color of your choice. Our artisans hand-mix paint to match Pantone, Benjamin Moore, and Sherwin Williams colors, in addition to visually matching the color of your choice. ColorCoat can be a gloss or matte finish. Applications include:

- doors
- kitchen backsplash
- shower wallstub surrounds
- columns
- logo panels

· company signage

- partitionstabletops
- cabinet door insertsfireplace surrounds
- kitchen islands
- bar topssinks

- vanity topswindow overlays
- wall cladding
- bowls