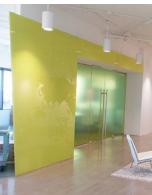

CREATIVE AND ARTFUL

We can ColorCoat (backpaint) glass of any thickness with any custom color of your choice. Our artisans hand-mix paint to match Pantone, Benjamin Moore, and Sherwin Williams colors, in addition to visually matching the color of your choice. ColorCoat can be a gloss or matte finish. Applications include:

- doors
- kitchen backsplash
- shower wallstub surrounds
- columns
- logo panels

· company signage

- partitionstabletops
- cabinet door insertsfireplace surrounds
- kitchen islands
- bar topssinks

- vanity topswindow overlays
- wall cladding
- bowls