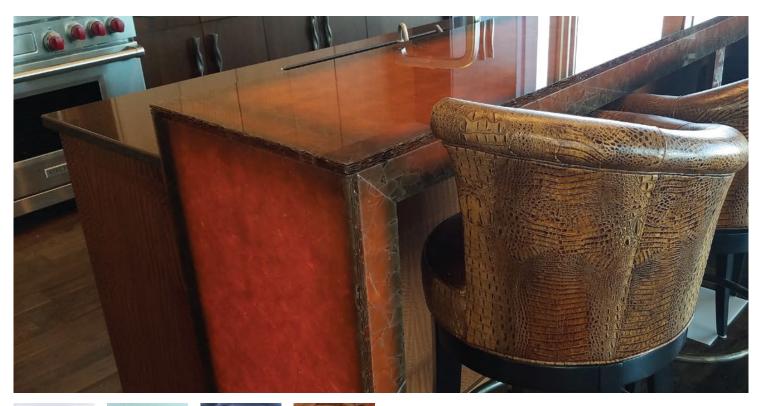

# BOLD AND NATURAL

This natural product is made from ninety-nine percent recycled glass and contains no resins or chemicals, making it the ultimate environmentally friendly surface. Its smooth surface resists bacteria, and requires no maintenance making them prefect for kitchen counter tops. Other applications include:

- tub surrounds tabletops
- columns
- islands
- kitchen backsplash
- water features
- vanities • bar tops

- fireplace surround • wall cladding
- shelving
- shower stalls

GlassArt Design creates and installs custom glass products for residential and commercial glass applications and has the largest selection of custom glass products in Minnesota. Call or come visit us today.