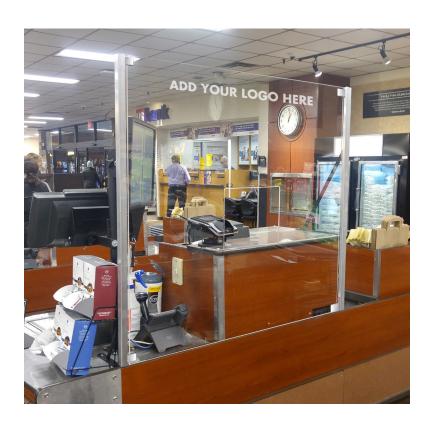

Display your commitment to your most valuable resource with the solid permanence of tempered glass.

## **CASH WRAPS • BANK TELLERS • SERVICE COUNTERS**

**Protection:** Decreases risk of being exposed to airborne droplets from viruses, colds and flus, etc.

Non-porous: CPS Glass surface won't allow germs to collect in pores and scratches like Plexiglas.

- ¼ clear tempered glass with flat polished edges
- 1 internal cutout to accommodate card reader
- 2 aluminum posts
- 1 securing bracket
- 4 glass clamps

**ALSO AVAILABLE** • installation

- other metal finishes
- etched or painted messages and logos

EASY TO CUSTOMIZE FOR ANY STORE, OFFICE OR WORKSTATION

GlassArt Design creates and installs custom glass products for residential and commercial glass applications and has the largest selection of custom glass products in Minnesota.